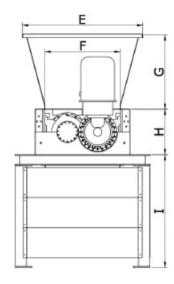

## Ideal for the treatment of:

Plastics - Tires - Wood - Electronic waste - Municipal waste

| Dimensioni |      |  |
|------------|------|--|
| A:         | 3400 |  |
| B:         | 1900 |  |
| C:         | 1300 |  |
| D:         | 3130 |  |
| E:         | 1600 |  |
| F:         | 1000 |  |
| G:         | 1000 |  |
| H:         | 600  |  |
| l:         | 1500 |  |