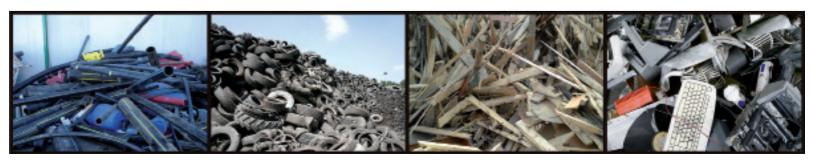

## Ideal for the treatment of:

Plastics - Tires - Wood - Electronic waste - Municipal waste

| Dimensioni |      |  |
|------------|------|--|
| A:         | 3400 |  |
| B:         | 1900 |  |
| C:         | 1300 |  |
| D:         | 3130 |  |
| E:         | 1600 |  |
| F:         | 1000 |  |
| G:         | 1000 |  |
| H:         | 600  |  |
| l:         | 1500 |  |