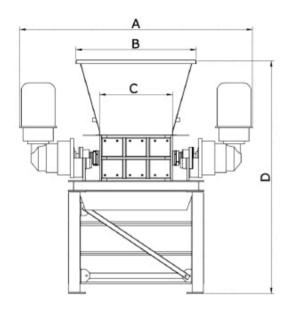

## Ideal for the treatment of:

Plastics - Tires - Wood - Electronic waste - Municipal waste

| Dimensioni |      |  |
|------------|------|--|
| A:         | 3400 |  |
| B:         | 1900 |  |
| C:         | 1300 |  |
| D:         | 3130 |  |
| E:         | 1600 |  |
| F:         | 1000 |  |
| G:         | 1000 |  |
| H:         | 600  |  |
| l:         | 1500 |  |