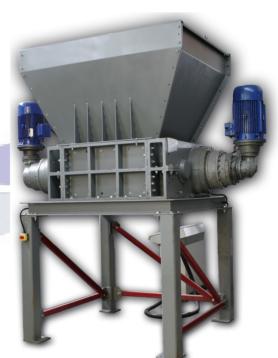

## SA21300XS

TWO SHAFTS SHREDDER

## High torque machine with low speed shafts

- Shredding chamber size 1300 x 1000 mm
- Electric motor installed diretly into the transmission system
- Low maintenance version with fast removal system of shafts and blades
  - Blades thickness 50 mm
- Blades available on differen material variable from the shredded wastes

Visit our website

You're welcome!!
Come to visit us

|                    | TECHNICAL DETA | AILS:             |
|--------------------|----------------|-------------------|
| Shredding chamber  |                |                   |
| Chamber size       | mm             | 1300 x 1000 x 600 |
| Number of shafts   | n.             | 2                 |
| Shafts speed       | rpm            | 21/18             |
| Number of blades   | n.             | 20                |
| · Blades thickness | mm             | 50                |
| · Kind of blades   |                | with 1 hook       |
| Gearboxes          | n.             | 2                 |
| Trasmission system |                | Direct            |
|                    |                |                   |
| Drive system       |                |                   |
| - Electric motor   | n.             | 2                 |
| Installed power    | kW             | 2 x 30            |
|                    | HP             | 80                |
|                    | V              | 400               |
| Control system     |                | by PLC            |
|                    |                |                   |
| Machine weight     | Kg             | 4800 ca.          |
|                    |                |                   |